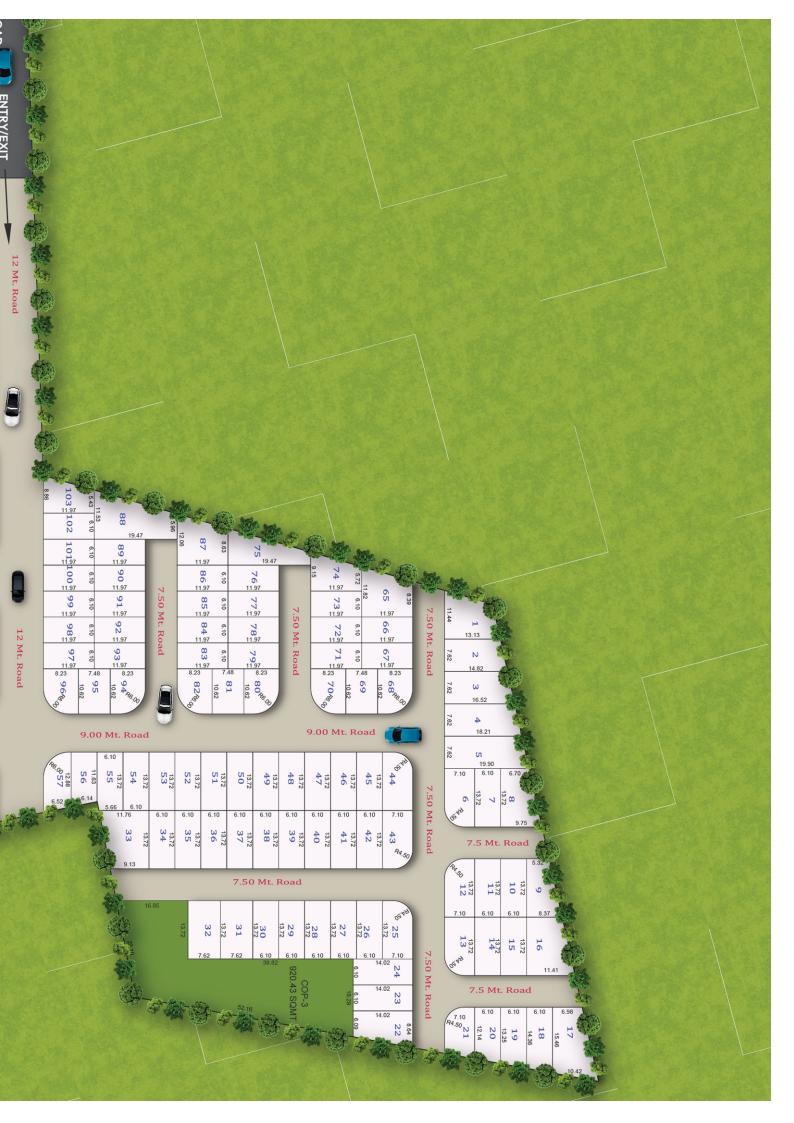

#### **AREA TABLE**

| Subplot Number | Carpet Area<br>(sqyd) | Super Builtup<br>Area (sqyd) | Subplot Number | Carpet Area<br>(sqyd) | Super Builtup<br>Area (sqyd) |
|----------------|-----------------------|------------------------------|----------------|-----------------------|------------------------------|
| 1              | 141.77                | 237.06                       | 44             | 111.31                | 186.12                       |
| 2              | 127.40                | 213.02                       | 45             | 100.09                | 167.37                       |
| 3              | 142.83                | 238.82                       | 46             | 100.09                | 167.37                       |
| 4              | 158.24                | 264.60                       | 47             | 100.09                | 167.37                       |
| 5              | 173.67                | 290.39                       | 48             | 100.09                | 167.37                       |
| 6              | 111.31                | 186.12                       | 49             | 100.09                | 167.37                       |
| 7              | 100.09                | 167.37                       | 50             | 100.09                | 167.37                       |
| 8              | 135.00                | 225.74                       | 51             | 100.09                | 167.37                       |
| 9              | 112.26                | 187.70                       | 52             | 100.09                | 167.37                       |
| 10             | 100.09                | 167.37                       | 53             | 100.09                | 167.37                       |
| 11             | 100.09                | 167.37                       | 54             | 100.09                | 167.37                       |
| 12             | 111.31                | 186.12                       | 55             | 99.50                 | 166.37                       |
| 13             | 111.31                | 186.12                       | 56             | 89.41                 | 149.51                       |
| 14             | 100.09                | 167.37                       | 57             | 96.34                 | 161.09                       |
| 15             | 100.09                | 167.37                       | 58             | 126.39                | 211.34                       |
| 16             | 162.27                | 271.34                       | 59             | 119.83                | 200.36                       |
| 17             | 173.13                | 289.49                       | 60             | 180.92                | 302.51                       |
| 18             | 108.78                | 181.88                       | 61             | 227.65                | 380.65                       |
| 19             | 100.09                | 168.37                       | 62             | 111.10                | 185.76                       |
| 20             | 92.61                 | 154.85                       | 63             | 111.10                | 185.76                       |
| 21             | 92.41                 | 154.53                       | 64             | 120.15                | 200.90                       |
| 22             | 123.52                | 206.54                       | 65             | 144.72                | 241.98                       |
| 23             | 102.28                | 171.03                       | 66             | 87.31                 | 145.99                       |
| 24             | 102.28                | 171.03                       | 67             | 87.31                 | 145.99                       |
| 25             | 111.31                | 186.12                       | 68             | 95.30                 | 159.35                       |
| 26             | 100.09                | 167.37                       | 69             | 95.01                 | 158.87                       |
| 27             | 100.09                | 167.37                       | 70             | 95.30                 | 159.35                       |
| 28             | 100.09                | 167.37                       | 71             | 87.31                 | 145.99                       |
| 29             | 100.09                | 167.37                       | 72             | 87.31                 | 145.99                       |
| 30             | 100.09                | 167.37                       | 73             | 87.31                 | 145.99                       |
| 31             | 125.04                | 209.08                       | 74             | 106.44                | 177.98                       |
| 32             | 125.04                | 209.08                       | 75             | 136.01                | 227.42                       |
| 33             | 171.36                | 286.54                       | 76             | 87.31                 | 145.99                       |
| 34             | 100.09                | 167.37                       | 77             | 87.31                 | 145.99                       |
| 35             | 100.09                | 167.37                       | 78             | 87.31                 | 145.99                       |
| 36             | 100.09                | 167.37                       | 79             | 87.31                 | 145.99                       |
| 37             | 100.09                | 167.37                       | 80             | 95.30                 | 159.35                       |
| 38             | 100.09                | 167.37                       | 81             | 95.01                 | 158.87                       |
| 39             | 100.09                | 167.37                       | 82             | 95.30                 | 159.35                       |
| 40             | 100.09                | 167.37                       | 83             | 87.31                 | 145.99                       |
| 41             | 100.09                | 167.37                       | 84             | 87.31                 | 145.99                       |
| 42             | 100.09                | 167.37                       | 85             | 87.31                 | 145.99                       |
| 43             | 111.31                | 186.12                       | 86             | 87.31                 | 145.99                       |

#### **AREA TABLE**

| Subplot Number | Carpet Area<br>(sqyd) | Super Builtup<br>Area (sqyd) | Subplot Number | Carpet Area<br>(sqyd) | Super Builtup<br>Area (sqyd) |
|----------------|-----------------------|------------------------------|----------------|-----------------------|------------------------------|
| 87             | 148.08                | 247.60                       | 131            | 105.64                | 176.64                       |
| 88             | 203.67                | 340.55                       | 132            | 105.64                | 176.64                       |
| 89             | 87.31                 | 145.99                       | 133            | 105.64                | 176.64                       |
| 90             | 87.31                 | 145.99                       | 134            | 85.45                 | 142.89                       |
| 91             | 87.31                 | 145.99                       | 135            | 82.52                 | 137.99                       |
| 92             | 87.31                 | 145.99                       | 136            | 84.92                 | 141.99                       |
| 93             | 87.31                 | 145.99                       | 137            | 83.01                 | 138.81                       |
| 94             | 95.30                 | 159.35                       | 138            | 105.64                | 176.64                       |
| 95             | 95.01                 | 158.87                       | 139            | 105.64                | 176.64                       |
| 96             | 95.30                 | 159.35                       | 140            | 105.64                | 176.64                       |
| 97             | 87.31                 | 145.99                       | 141            | 105.64                | 176.64                       |
| 98             | 87.31                 | 145.99                       | 142            | 105.64                | 176.64                       |
| 99             | 87.31                 | 145.99                       | 143            | 105.64                | 176.64                       |
| 100            | 87.31                 | 145.99                       | 144            | 126.78                | 211.98                       |
| 101            | 87.31                 | 145.99                       | 145            | 126.68                | 211.98                       |
| 102            | 87.31                 | 145.99                       | 146            | 105.57                | 176.52                       |
| 103            | 102.34                | 171.13                       | 147            | 105.57                | 176.52                       |
| 104            | 160.46                | 268.30                       | 148            | 105.57                | 176.52                       |
| 105            | 111.16                | 185.86                       | 149            | 105.57                | 176.52                       |
| 106            | 111.16                | 185.86                       | 150            | 105.57                | 176.52                       |
| 107            | 111.16                | 185.86                       | 151            | 105.57                | 176.52                       |
| 108            | 111.16                | 185.86                       | 152            | 84.11                 | 140.65                       |
| 109            | 111.16                | 185.86                       | 153            | 83.72                 | 139.99                       |
| 110            | 263.08                | 439.90                       | 154            | 83.72                 | 139.99                       |
| 111            | 126.68                | 211.82                       | 155            | 84.11                 | 140.65                       |
| 112            | 105.57                | 176.52                       | 156            | 105.57                | 176.52                       |
| 113            | 105.57                | 176.52                       | 157            | 105.57                | 176.52                       |
| 114            | 105.57                | 176.52                       | 158            | 105.57                | 176.52                       |
| 115            | 105.57                | 176.52                       | 159            | 105.57                | 176.52                       |
| 116            | 105.57                | 176.52                       | 160            | 105.57                | 176.52                       |
| 117            | 105.57                | 176.52                       | 161            | 105.57                | 176.52                       |
| 118            | 145.39                | 243.10                       | 162            | 126.68                | 211.82                       |
| 119            | 152.54                | 255.06                       | 163            | 76.96                 | 128.69                       |
| 120            | 105.57                | 176.52                       | 164            | 84.96                 | 142.07                       |
| 121            | 105.57                | 176.52                       | 165            | 92.97                 | 155.45                       |
| 123            | 105.57                | 176.52                       | 166            | 100.97                | 168.83                       |
| 124            | 105.57                | 176.52                       | 167            | 108.98                | 182.22                       |
| 125            | 105.57                | 176.52                       | 168            | 147.25                | 246.22                       |
| 126            | 126.68                | 211.82                       | 169            | 260.13                | 434.96                       |
| 127            | 126.78                | 211.98                       |                |                       |                              |
| 128            | 105.64                | 176.64                       |                |                       |                              |
| 129            | 105.64                | 176.64                       |                | 18499.74              | 30933.34                     |
| 130            | 105.64                | 176.64                       | TOTAL          |                       |                              |