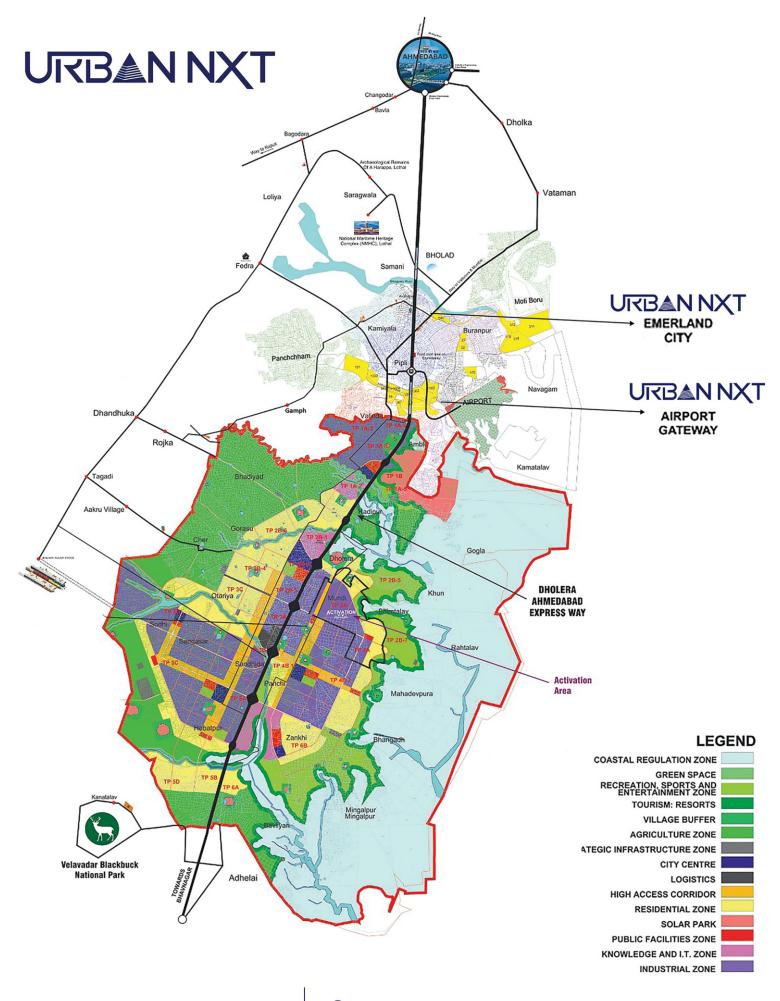

## MEGA PROJECTS DHOLERA SIR

- **WILLIAM OF THE CHAIN WILLIAM OF THE CHAIN**
- ADMIN@URBANNXTINFRATECH.IN
- (9) 633- TOWER B BHUTANI ALPHATHUM, NOIDA SEC 90, U.P.
- 1014 PALAK PRIME, AMBLI RD, OPP. HOTEL DOUBLE TREE BY HILTON, SANIDHYA, AHMEDABAD, GUJARAT, 380058