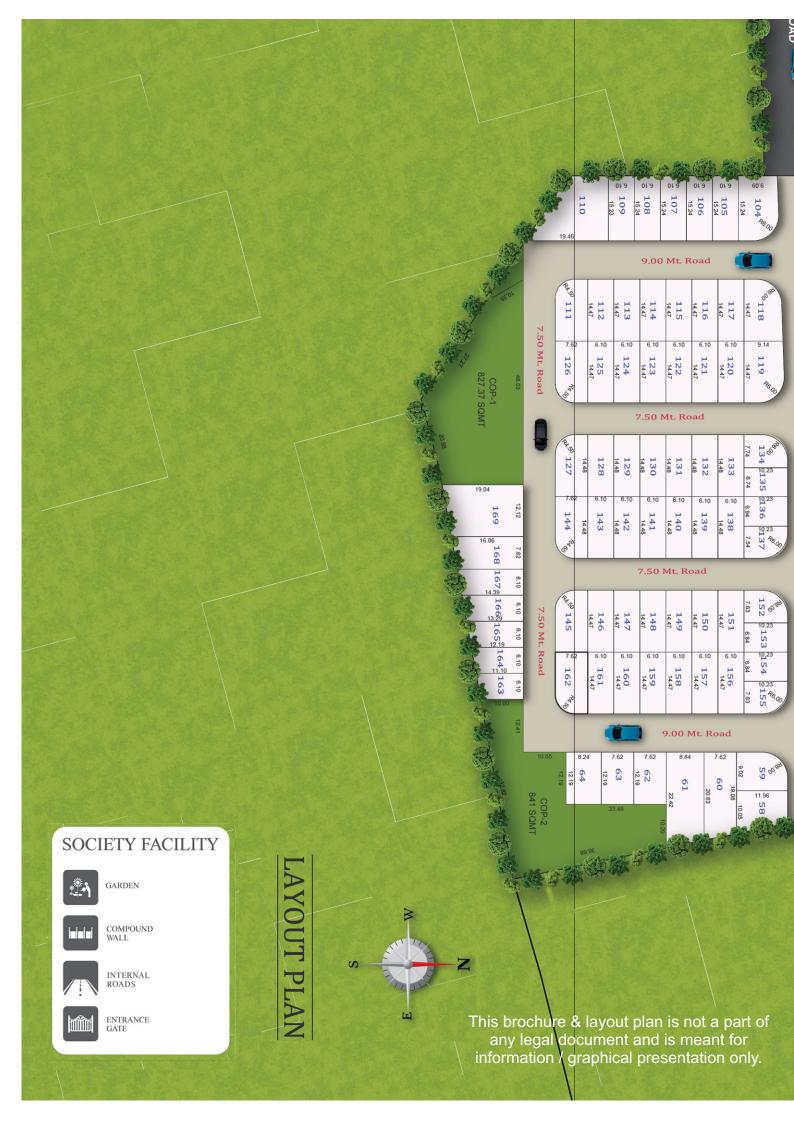

#### **AREA TABLE**

| Subplot Number | Carpet Area<br>(sqyd) | Super Builtup<br>Area (sqyd) | Subplot Number | Carpet Area<br>(sqyd) | Super Builtup<br>Area (sqyd) |
|----------------|-----------------------|------------------------------|----------------|-----------------------|------------------------------|
| 1              | 141.77                | 237.06                       | 44             | 111.31                | 186.12                       |
| 2              | 127.40                | 213.02                       | 45             | 100.09                | 167.37                       |
| 3              | 142.83                | 238.82                       | 46             | 100.09                | 167.37                       |
| 4              | 158.24                | 264.60                       | 47             | 100.09                | 167.37                       |
| 5              | 173.67                | 290.39                       | 48             | 100.09                | 167.37                       |
| 6              | 111.31                | 186.12                       | 49             | 100.09                | 167.37                       |
| 7              | 100.09                | 167.37                       | 50             | 100.09                | 167.37                       |
| 8              | 135.00                | 225.74                       | 51             | 100.09                | 167.37                       |
| 9              | 112.26                | 187.70                       | 52             | 100.09                | 167.37                       |
| 10             | 100.09                | 167.37                       | 53             | 100.09                | 167.37                       |
| 11             | 100.09                | 167.37                       | 54             | 100.09                | 167.37                       |
| 12             | 111.31                | 186.12                       | 55             | 99.50                 | 166.37                       |
| 13             | 111.31                | 186.12                       | 56             | 89.41                 | 149.51                       |
| 14             | 100.09                | 167.37                       | 57             | 96.34                 | 161.09                       |
| 15             | 100.09                | 167.37                       | 58             | 126.39                | 211.34                       |
| 16             | 162.27                | 271.34                       | 59             | 119.83                | 200.36                       |
| 17             | 173.13                | 289.49                       | 60             | 180.92                | 302.51                       |
| 18             | 108.78                | 181.88                       | 61             | 227.65                | 380.65                       |
| 19             | 100.09                | 168.37                       | 62             | 111.10                | 185.76                       |
| 20             | 92.61                 | 154.85                       | 63             | 111.10                | 185.76                       |
| 21             | 92.41                 | 154.53                       | 64             | 120.15                | 200.90                       |
| 22             | 123.52                | 206.54                       | 65             | 144.72                | 241.98                       |
| 23             | 102.28                | 171.03                       | 66             | 87.31                 | 145.99                       |
| 24             | 102.28                | 171.03                       | 67             | 87.31                 | 145.99                       |
| 25             | 111.31                | 186.12                       | 68             | 95.30                 | 159.35                       |
| 26             | 100.09                | 167.37                       | 69             | 95.01                 | 158.87                       |
| 27             | 100.09                | 167.37                       | 70             | 95.30                 | 159.35                       |
| 28             | 100.09                | 167.37                       | 71             | 87.31                 | 145.99                       |
| 29             | 100.09                | 167.37                       | 72             | 87.31                 | 145.99                       |
| 30             | 100.09                | 167.37                       | 73             | 87.31                 | 145.99                       |
| 31             | 125.04                | 209.08                       | 74             | 106.44                | 177.98                       |
| 32             | 125.04                | 209.08                       | 75             | 136.01                | 227.42                       |
| 33             | 171.36                | 286.54                       | 76             | 87.31                 | 145.99                       |
| 34             | 100.09                | 167.37                       | 77             | 87.31                 | 145.99                       |
| 35             | 100.09                | 167.37                       | 78             | 87.31                 | 145.99                       |
| 36             | 100.09                | 167.37                       | 79             | 87.31                 | 145.99                       |
| 37             | 100.09                | 167.37                       | 80             | 95.30                 | 159.35                       |
| 38             | 100.09                | 167.37                       | 81             | 95.01                 | 158.87                       |
| 39             | 100.09                | 167.37                       | 82             | 95.30                 | 159.35                       |
| 40             | 100.09                | 167.37                       | 83             | 87.31                 | 145.99                       |
| 41             | 100.09                | 167.37                       | 84             | 87.31                 | 145.99                       |
| 42             | 100.09                | 167.37                       | 85             | 87.31                 | 145.99                       |
| 43             | 111.31                | 186.12                       | 86             | 87.31                 | 145.99                       |

#### **AREA TABLE**

| Subplot Number | Carpet Area<br>(sqyd) | Super Builtup<br>Area (sqyd) | Subplot Number | Carpet Area<br>(sqyd) | Super Builtup<br>Area (sqyd) |
|----------------|-----------------------|------------------------------|----------------|-----------------------|------------------------------|
| 87             | 148.08                | 247.60                       | 131            | 105.64                | 176.64                       |
| 88             | 203.67                | 340.55                       | 132            | 105.64                | 176.64                       |
| 89             | 87.31                 | 145.99                       | 133            | 105.64                | 176.64                       |
| 90             | 87.31                 | 145.99                       | 134            | 85.45                 | 142.89                       |
| 91             | 87.31                 | 145.99                       | 135            | 82.52                 | 137.99                       |
| 92             | 87.31                 | 145.99                       | 136            | 84.92                 | 141.99                       |
| 93             | 87.31                 | 145.99                       | 137            | 83.01                 | 138.81                       |
| 94             | 95.30                 | 159.35                       | 138            | 105.64                | 176.64                       |
| 95             | 95.01                 | 158.87                       | 139            | 105.64                | 176.64                       |
| 96             | 95.30                 | 159.35                       | 140            | 105.64                | 176.64                       |
| 97             | 87.31                 | 145.99                       | 141            | 105.64                | 176.64                       |
| 98             | 87.31                 | 145.99                       | 142            | 105.64                | 176.64                       |
| 99             | 87.31                 | 145.99                       | 143            | 105.64                | 176.64                       |
| 100            | 87.31                 | 145.99                       | 144            | 126.78                | 211.98                       |
| 101            | 87.31                 | 145.99                       | 145            | 126.68                | 211.98                       |
| 102            | 87.31                 | 145.99                       | 146            | 105.57                | 176.52                       |
| 103            | 102.34                | 171.13                       | 147            | 105.57                | 176.52                       |
| 104            | 160.46                | 268.30                       | 148            | 105.57                | 176.52                       |
| 105            | 111.16                | 185.86                       | 149            | 105.57                | 176.52                       |
| 106            | 111.16                | 185.86                       | 150            | 105.57                | 176.52                       |
| 107            | 111.16                | 185.86                       | 151            | 105.57                | 176.52                       |
| 108            | 111.16                | 185.86                       | 152            | 84.11                 | 140.65                       |
| 109            | 111.16                | 185.86                       | 153            | 83.72                 | 139.99                       |
| 110            | 263.08                | 439.90                       | 154            | 83.72                 | 139.99                       |
| 111            | 126.68                | 211.82                       | 155            | 84.11                 | 140.65                       |
| 112            | 105.57                | 176.52                       | 156            | 105.57                | 176.52                       |
| 113            | 105.57                | 176.52                       | 157            | 105.57                | 176.52                       |
| 114            | 105.57                | 176.52                       | 158            | 105.57                | 176.52                       |
| 115            | 105.57                | 176.52                       | 159            | 105.57                | 176.52                       |
| 116            | 105.57                | 176.52                       | 160            | 105.57                | 176.52                       |
| 117            | 105.57                | 176.52                       | 161            | 105.57                | 176.52                       |
| 118            | 145.39                | 243.10                       | 162            | 126.68                | 211.82                       |
| 119            | 152.54                | 255.06                       | 163            | 76.96                 | 128.69                       |
| 120            | 105.57                | 176.52                       | 164            | 84.96                 | 142.07                       |
| 121            | 105.57                | 176.52                       | 165            | 92.97                 | 155.45                       |
| 123            | 105.57                | 176.52                       | 166            | 100.97                | 168.83                       |
| 124            | 105.57                | 176.52                       | 167            | 108.98                | 182.22                       |
| 125            | 105.57                | 176.52                       | 168            | 147.25                | 246.22                       |
| 126            | 126.68                | 211.82                       | 169            | 260.13                | 434.96                       |
| 127            | 126.78                | 211.98                       |                |                       |                              |
| 128            | 105.64                | 176.64                       |                |                       |                              |
| 129            | 105.64                | 176.64                       |                | 18499.74              | 30933.34                     |
| 130            | 105.64                | 176.64                       | TOTAL          |                       |                              |