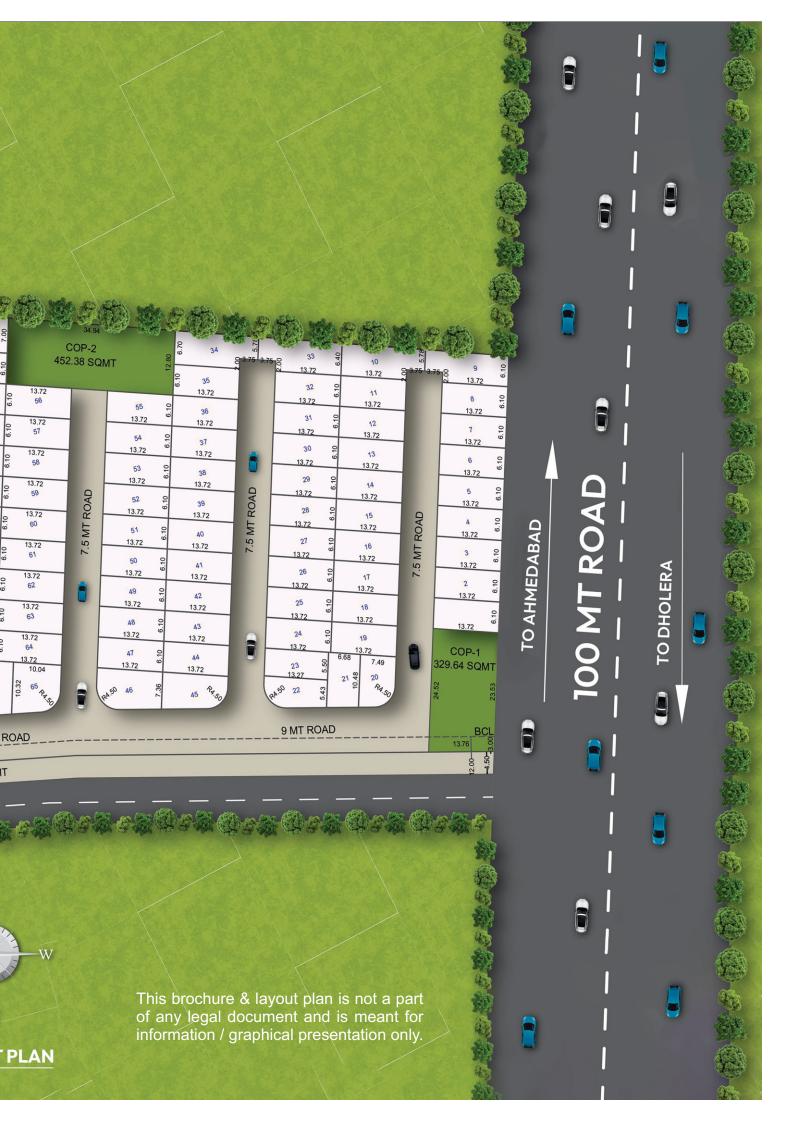

#### AREA TABLE

| Subplot Number                                   | Carpet Area<br>(sqyd)                            | Super Builtup<br>Area (sqyd) | Subplot Number | Carpet Area<br>(sqyd) | Super Builtup<br>Area (sqyd) |
|--------------------------------------------------|--------------------------------------------------|------------------------------|----------------|-----------------------|------------------------------|
| 1                                                | 100.09                                           | 167.96                       | 44             | 100.09                | 167.96                       |
| 2                                                | 100.09                                           | 167.96                       | 45             | 108.29                | 181.70                       |
| 3                                                | 100.09                                           | 167.96                       | 46             | 122.83                | 206.11                       |
| 4                                                | 100.09                                           | 167.96                       | 47             | 100.09                | 167.96                       |
| 5                                                | 100.09                                           | 167.96                       | 48             | 100.09                | 167.96                       |
| 6                                                | 100.09                                           | 167.96                       | 49             | 100.09                | 167.96                       |
| 7                                                | 100.09                                           | 167.96                       | 50             | 100.09                | 167.96                       |
| 8                                                | 100.09                                           | 167.96                       | 51             | 100.09                | 167.96                       |
| 9                                                | 120.04                                           | 201.43                       | 52             | 100.09                | 167.96                       |
| 10                                               | 123.16                                           | 206.67                       | 53             | 100.09                | 167.96                       |
| 11                                               | 100.09                                           | 167.96                       | 54             | 100.09                | 167.96                       |
| 12                                               | 100.09                                           | 167.96                       | 55             | 100.09                | 167.96                       |
| 13                                               | 100.09                                           | 167.96                       | 56             | 100.09                | 167.96                       |
| 14                                               | 100.09                                           | 167.96                       | 57             | 100.09                | 167.96                       |
| 15                                               | 100.09                                           | 167.96                       | 58             | 100.09                | 167.96                       |
| 16                                               | 100.09                                           | 167.96                       | 59             | 100.09                | 167.96                       |
| 17                                               | 100.09                                           | 167.96                       | 60             | 100.09                | 167.96                       |
| 18                                               | 100.09                                           | 167.96                       | 61             | 100.09                | 167.96                       |
| 19                                               | 100.09                                           | 167.96                       | 62             | 100.09                | 167.96                       |
| 20                                               | 87.14                                            | 146.22                       | 63             | 100.09                | 167.96                       |
| 21                                               | 85.65                                            | 143.71                       | 64             | 100.09                | 167.96                       |
| 22                                               | 88.24                                            | 148.07                       | 65             | 112.42                | 188.65                       |
| 23                                               | 87.28                                            | 146.46                       | 66             | 112.42                | 188.65                       |
| 24                                               | 100.09                                           | 167.96                       | 67             | 112.95                | 189.53                       |
| 25                                               | 100.09                                           | 167.96                       | 68             | 100.09                | 167.96                       |
| 26                                               | 100.09                                           | 167.96                       | 69             | 100.09                | 167.96                       |
| 27                                               | 100.09                                           | 167.96                       | 70             | 100.09                | 167.96                       |
| 28                                               | 100.09                                           | 167.96                       | 71             | 100.09                | 167.96                       |
| 29                                               | 100.09                                           | 167.96                       | 72             | 100.09                | 167.96                       |
| 30                                               | 100.09                                           | 167.96                       | 73             | 100.09                | 167.96                       |
| 31                                               | 100.09                                           | 167.96                       | 74             | 100.09                | 167.96                       |
| 32                                               | 100.09                                           | 167.96                       | 75             | 100.09                | 167.96                       |
| 33                                               | 126.29                                           | 211.91                       | 76             | 100.09                | 167.96                       |
| 34                                               | 129.41                                           | 217.14                       | 77             | 100.09                | 167.96                       |
| 35                                               | 100.09                                           | 167.96                       | 78             | 119.09                | 199.83                       |
| 36                                               | 100.09                                           | 167.96                       | 79             | 119.38                | 200.33                       |
| 37                                               | 100.09                                           |                              | 80             |                       |                              |
| <del>!!!!!!!!!!!!!!!!!!!!!!!!!!!!!!!!!!!!!</del> | <del>                                     </del> | 167.96                       | 80             | 100.09                | 167.96                       |
| 38                                               | 100.09                                           | 167.96                       |                | 100.09                | 167.96                       |
| 39                                               | 100.09                                           | 167.96                       | 82             | 100.09                | 167.96                       |
| 40                                               | 100.09                                           | 167.96                       | 83             | 100.09                | 167.96                       |
| 41                                               | 100.09                                           | 167.96                       | 84             | 100.09                | 167.96                       |
| 42                                               | 100.09                                           | 167.96                       | 85             | 100.09                | 167.96                       |
| 43                                               | 100.09                                           | 167.96                       | 86             | 100.09                | 167.96                       |

#### AREA TABLE

| Subplot Number | Carpet Area<br>(sqyd) | Super Builtup<br>Area (sqyd) | Subplot Number | Carpet Area<br>(sqyd) | Super Builtup<br>Area (sqyd) |
|----------------|-----------------------|------------------------------|----------------|-----------------------|------------------------------|
| 87             | 100.09                | 167.96                       | 131            | 155.20                | 167.96                       |
| 88             | 100.09                | 167.96                       | 132            | 100.09                | 167.96                       |
| 89             | 100.09                | 167.96                       | 133            | 100.09                | 167.96                       |
| 90             | 100.09                | 167.96                       | 134            | 100.09                | 167.96                       |
| 91             | 100.64                | 168.88                       | 135            | 100.09                | 167.96                       |
| 92             | 101.05                | 169.56                       | 136            | 100.09                | 167.96                       |
| 93             | 101.86                | 170.93                       | 137            | 100.09                | 167.96                       |
| 94             | 100.09                | 167.96                       | 138            | 100.09                | 167.96                       |
| 95             | 100.09                | 167.96                       | 139            | 100.09                | 167.96                       |
| 96             | 100.09                | 167.96                       | 140            | 100.09                | 167.96                       |
| 97             | 100.09                | 167.96                       | 141            | 100.09                | 167.96                       |
| 98             | 100.09                | 167.96                       | 142            | 100.09                | 167.96                       |
| 99             | 100.09                | 167.96                       | 143            | 100.09                | 167.96                       |
| 100            | 100.09                | 167.96                       | 144            | 92.09                 | 154.53                       |
| 101            | 100.09                | 167.96                       | 145            | 92.09                 | 154.53                       |
| 102            | 100.09                | 167.96                       | 146            | 92.09                 | 154.53                       |
| 103            | 100.09                | 167.96                       | 147            | 92.09                 | 154.53                       |
| 104            | 100.09                | 167.96                       | 148            | 100.09                | 167.96                       |
| 105            | 100.09                | 167.96                       | 149            | 100.09                | 167.96                       |
| 106            | 100.09                | 167.96                       | 150            | 100.09                | 167.96                       |
| 107            | 100.09                | 167.96                       | 151            | 100.09                | 167.96                       |
| 108            | 100.09                | 167.96                       | 152            | 100.09                | 167.96                       |
| 109            | 100.09                | 167.96                       | 153            | 100.09                | 167.96                       |
| 110            | 100.09                | 167.96                       | 154            | 100.09                | 167.96                       |
| 111            | 100.09                | 167.96                       | 155            | 100.09                | 167.96                       |
| 112            | 100.09                | 167.96                       | 156            | 100.09                | 167.96                       |
| 113            | 100.09                | 167.96                       | 157            | 100.09                | 167.96                       |
| 114            | 100.09                | 167.96                       | 158            | 100.09                | 167.96                       |
| 115            | 80.97                 | 135.87                       | 159            | 100.09                | 167.96                       |
| 116            | 80.29                 | 134.72                       | 160            | 158.33                | 265.67                       |
| 117            | 80.19                 | 134.56                       | 161            | 124.90                | 209.58                       |
| 118            | 100.09                | 167.96                       | 162            | 83.72                 | 140.48                       |
| 119            | 100.09                | 167.96                       | 163            | 83.72                 | 140.48                       |
| 120            | 100.09                | 167.96                       | 164            | 83.72                 | 140.48                       |
| 121            | 100.09                | 167.96                       | 165            | 83.72                 | 140.48                       |
| 123            | 100.09                | 167.96                       | 166            | 83.72                 | 140.48                       |
| 124            | 100.09                | 167.96                       | 167            | 114.19                | 191.62                       |
| 125            | 100.09                | 167.96                       | 168            | 101.05                | 169.56                       |
| 126            | 100.09                | 167.96                       | 169            | 93.78                 | 157.36                       |
| 127            | 100.09                | 167.96                       | 170            | 86.52                 | 145.18                       |
| 127            | 100.09                | 167.96                       | 170            | 117.85                | 197.76                       |
| 129            | 100.09                | 167.96                       | TOTAL          | 17306.42              | 29040.08                     |
| 130            | 155.72                | 261.30                       |                |                       |                              |