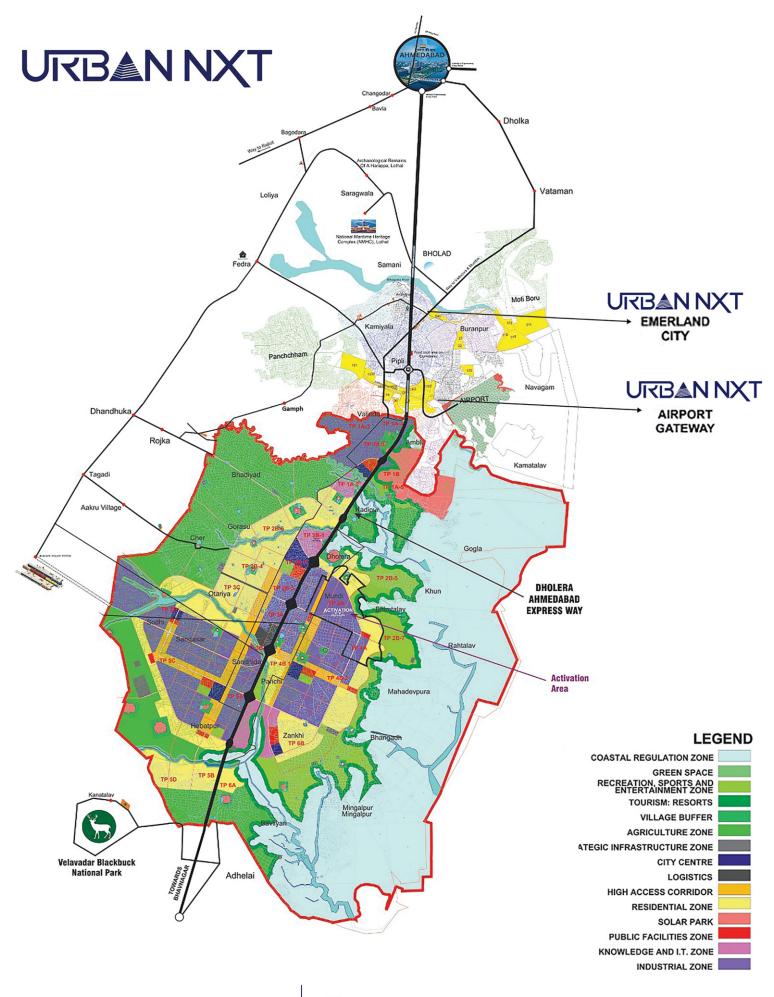

## DHOLERA?

India's first Semi-Con city The semiconductor plant wil be built in the Dholera SR.

Excellent Connectivity through rail, road, express highway, international airport, metro & port.

Rated by Forbes as one of its kind cities in India and one amongst Top 12 fastest growing cities in the world.

A valued proposition for local domestic, retail and international investors.

To be developed at 1.5x times the size of Singapore and approx the size of Shenzhen.

The Biggest hub of DMIC Dholera is well connected to Delhi-Mumbai Int1 Comidor.

Development plans undertaken jointly by Gujarat State Governe ment and Central Government.

First choice for smart investors owing to its strategic location, current prices and thrust from the government.

# MEGA PROJECTS DHOLERA SIR

- **(III)** URBANNXTINFRATECH.IN
- ADMIN@URBANNXTINFRATECH.IN
- (9) 633- TOWER B BHUTANI ALPHATHUM, NOIDA SEC 90, U.P.
- 1014 PALAK PRIME, AMBLI RD, OPP. HOTEL DOUBLE TREE BY HILTON, SANIDHYA, AHMEDABAD, GUJARAT, 380058