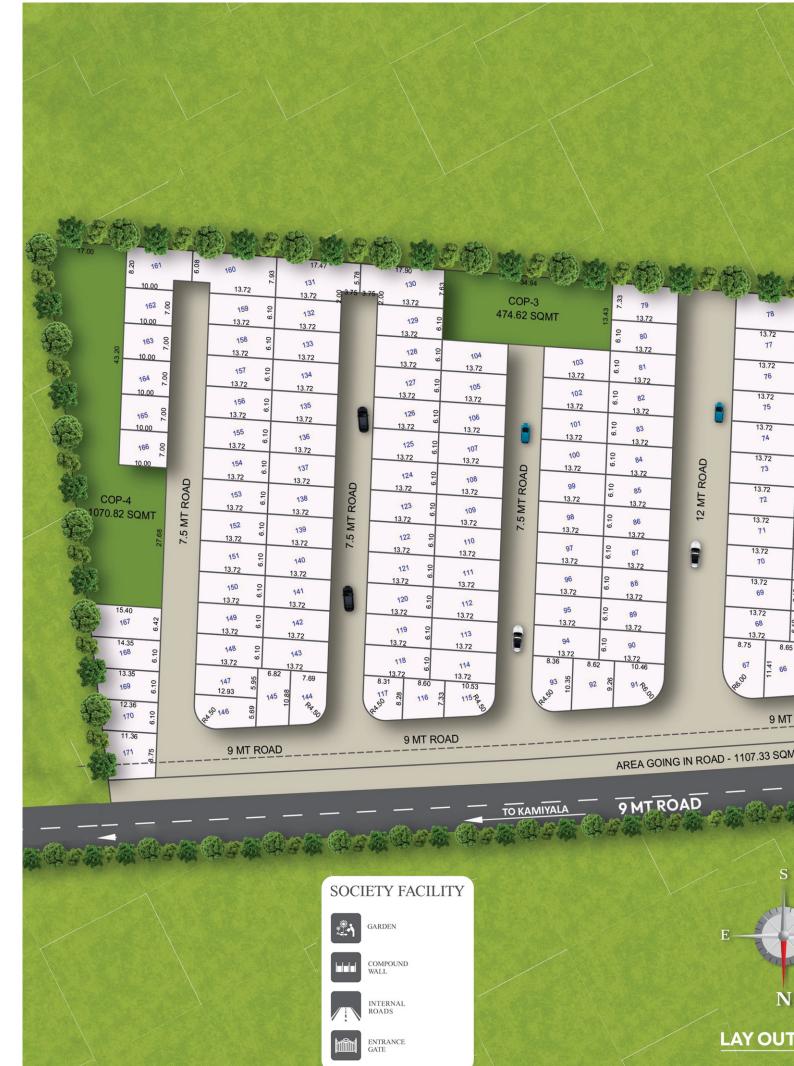

#### AREA TABLE

| Subplot Number                                   | Carpet Area<br>(sqyd)                            | Super Builtup<br>Area (sqyd) | Subplot Number | Carpet Area<br>(sqyd) | Super Builtup<br>Area (sqyd) |
|--------------------------------------------------|--------------------------------------------------|------------------------------|----------------|-----------------------|------------------------------|
| 1                                                | 100.09                                           | 167.96                       | 44             | 100.09                | 167.96                       |
| 2                                                | 100.09                                           | 167.96                       | 45             | 108.29                | 181.70                       |
| 3                                                | 100.09                                           | 167.96                       | 46             | 122.83                | 206.11                       |
| 4                                                | 100.09                                           | 167.96                       | 47             | 100.09                | 167.96                       |
| 5                                                | 100.09                                           | 167.96                       | 48             | 100.09                | 167.96                       |
| 6                                                | 100.09                                           | 167.96                       | 49             | 100.09                | 167.96                       |
| 7                                                | 100.09                                           | 167.96                       | 50             | 100.09                | 167.96                       |
| 8                                                | 100.09                                           | 167.96                       | 51             | 100.09                | 167.96                       |
| 9                                                | 120.04                                           | 201.43                       | 52             | 100.09                | 167.96                       |
| 10                                               | 123.16                                           | 206.67                       | 53             | 100.09                | 167.96                       |
| 11                                               | 100.09                                           | 167.96                       | 54             | 100.09                | 167.96                       |
| 12                                               | 100.09                                           | 167.96                       | 55             | 100.09                | 167.96                       |
| 13                                               | 100.09                                           | 167.96                       | 56             | 100.09                | 167.96                       |
| 14                                               | 100.09                                           | 167.96                       | 57             | 100.09                | 167.96                       |
| 15                                               | 100.09                                           | 167.96                       | 58             | 100.09                | 167.96                       |
| 16                                               | 100.09                                           | 167.96                       | 59             | 100.09                | 167.96                       |
| 17                                               | 100.09                                           | 167.96                       | 60             | 100.09                | 167.96                       |
| 18                                               | 100.09                                           | 167.96                       | 61             | 100.09                | 167.96                       |
| 19                                               | 100.09                                           | 167.96                       | 62             | 100.09                | 167.96                       |
| 20                                               | 87.14                                            | 146.22                       | 63             | 100.09                | 167.96                       |
| 21                                               | 85.65                                            | 143.71                       | 64             | 100.09                | 167.96                       |
| 22                                               | 88.24                                            | 148.07                       | 65             | 112.42                | 188.65                       |
| 23                                               | 87.28                                            | 146.46                       | 66             | 112.42                | 188.65                       |
| 24                                               | 100.09                                           | 167.96                       | 67             | 112.95                | 189.53                       |
| 25                                               | 100.09                                           | 167.96                       | 68             | 100.09                | 167.96                       |
| 26                                               | 100.09                                           | 167.96                       | 69             | 100.09                | 167.96                       |
| 27                                               | 100.09                                           | 167.96                       | 70             | 100.09                | 167.96                       |
| 28                                               | 100.09                                           | 167.96                       | 71             | 100.09                | 167.96                       |
| 29                                               | 100.09                                           | 167.96                       | 72             | 100.09                | 167.96                       |
| 30                                               | 100.09                                           | 167.96                       | 73             | 100.09                | 167.96                       |
| 31                                               | 100.09                                           | 167.96                       | 74             | 100.09                | 167.96                       |
| 32                                               | 100.09                                           | 167.96                       | 75             | 100.09                | 167.96                       |
| 33                                               | 126.29                                           | 211.91                       | 76             | 100.09                | 167.96                       |
| 34                                               | 129.41                                           | 217.14                       | 77             | 100.09                | 167.96                       |
| 35                                               | 100.09                                           | 167.96                       | 78             | 119.09                | 199.83                       |
| 36                                               | 100.09                                           | 167.96                       | 79             | 119.38                | 200.33                       |
| 37                                               | 100.09                                           |                              | 80             |                       |                              |
| <del>!!!!!!!!!!!!!!!!!!!!!!!!!!!!!!!!!!!!!</del> | <del>                                     </del> | 167.96                       | 80             | 100.09                | 167.96                       |
| 38                                               | 100.09                                           | 167.96                       |                | 100.09                | 167.96                       |
| 39                                               | 100.09                                           | 167.96                       | 82             | 100.09                | 167.96                       |
| 40                                               | 100.09                                           | 167.96                       | 83             | 100.09                | 167.96                       |
| 41                                               | 100.09                                           | 167.96                       | 84             | 100.09                | 167.96                       |
| 42                                               | 100.09                                           | 167.96                       | 85             | 100.09                | 167.96                       |
| 43                                               | 100.09                                           | 167.96                       | 86             | 100.09                | 167.96                       |

#### AREA TABLE

| Subplot Number | Carpet Area<br>(sqyd) | Super Builtup<br>Area (sqyd) | Subplot Number | Carpet Area<br>(sqyd) | Super Builtup<br>Area (sqyd) |
|----------------|-----------------------|------------------------------|----------------|-----------------------|------------------------------|
| 87             | 100.09                | 167.96                       | 131            | 155.20                | 167.96                       |
| 88             | 100.09                | 167.96                       | 132            | 100.09                | 167.96                       |
| 89             | 100.09                | 167.96                       | 133            | 100.09                | 167.96                       |
| 90             | 100.09                | 167.96                       | 134            | 100.09                | 167.96                       |
| 91             | 100.64                | 168.88                       | 135            | 100.09                | 167.96                       |
| 92             | 101.05                | 169.56                       | 136            | 100.09                | 167.96                       |
| 93             | 101.86                | 170.93                       | 137            | 100.09                | 167.96                       |
| 94             | 100.09                | 167.96                       | 138            | 100.09                | 167.96                       |
| 95             | 100.09                | 167.96                       | 139            | 100.09                | 167.96                       |
| 96             | 100.09                | 167.96                       | 140            | 100.09                | 167.96                       |
| 97             | 100.09                | 167.96                       | 141            | 100.09                | 167.96                       |
| 98             | 100.09                | 167.96                       | 142            | 100.09                | 167.96                       |
| 99             | 100.09                | 167.96                       | 143            | 100.09                | 167.96                       |
| 100            | 100.09                | 167.96                       | 144            | 92.09                 | 154.53                       |
| 101            | 100.09                | 167.96                       | 145            | 92.09                 | 154.53                       |
| 102            | 100.09                | 167.96                       | 146            | 92.09                 | 154.53                       |
| 103            | 100.09                | 167.96                       | 147            | 92.09                 | 154.53                       |
| 104            | 100.09                | 167.96                       | 148            | 100.09                | 167.96                       |
| 105            | 100.09                | 167.96                       | 149            | 100.09                | 167.96                       |
| 106            | 100.09                | 167.96                       | 150            | 100.09                | 167.96                       |
| 107            | 100.09                | 167.96                       | 151            | 100.09                | 167.96                       |
| 108            | 100.09                | 167.96                       | 152            | 100.09                | 167.96                       |
| 109            | 100.09                | 167.96                       | 153            | 100.09                | 167.96                       |
| 110            | 100.09                | 167.96                       | 154            | 100.09                | 167.96                       |
| 111            | 100.09                | 167.96                       | 155            | 100.09                | 167.96                       |
| 112            | 100.09                | 167.96                       | 156            | 100.09                | 167.96                       |
| 113            | 100.09                | 167.96                       | 157            | 100.09                | 167.96                       |
| 114            | 100.09                | 167.96                       | 158            | 100.09                | 167.96                       |
| 115            | 80.97                 | 135.87                       | 159            | 100.09                | 167.96                       |
| 116            | 80.29                 | 134.72                       | 160            | 158.33                | 265.67                       |
| 117            | 80.19                 | 134.56                       | 161            | 124.90                | 209.58                       |
| 118            | 100.09                | 167.96                       | 162            | 83.72                 | 140.48                       |
| 119            | 100.09                | 167.96                       | 163            | 83.72                 | 140.48                       |
| 120            | 100.09                | 167.96                       | 164            | 83.72                 | 140.48                       |
| 121            | 100.09                | 167.96                       | 165            | 83.72                 | 140.48                       |
| 123            | 100.09                | 167.96                       | 166            | 83.72                 | 140.48                       |
| 124            | 100.09                | 167.96                       | 167            | 114.19                | 191.62                       |
| 125            | 100.09                | 167.96                       | 168            | 101.05                | 169.56                       |
| 126            | 100.09                | 167.96                       | 169            | 93.78                 | 157.36                       |
| 127            | 100.09                | 167.96                       | 170            | 86.52                 | 145.18                       |
| 127            | 100.09                | 167.96                       | 170            | 117.85                | 197.76                       |
| 129            | 100.09                | 167.96                       | TOTAL          | 17306.42              | 29040.08                     |
| 130            | 155.72                | 261.30                       |                |                       |                              |